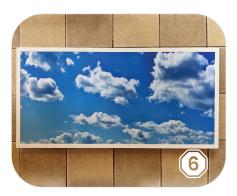

Place diffuser back in fixture and reinstall all screws. Install fixture as directed by manufacturer. Enjoy your beautiful LED light cover.