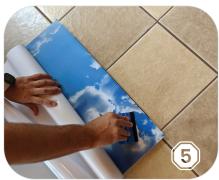

Peel back about 2" from adhesive light cover backing.

Line up the adhesive film on the plastic diffuser. Use the felt tip squeegee provided and slowly move from one end to the other removing all air bubbles.