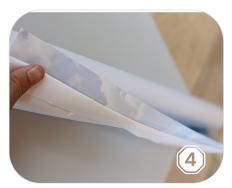

Peel back about 2" from adhesive light cover backing.

Line up the adhesive film on the plastic diffuser. Use the felt tip squeegee provided and slowly move from one end to the other removing all air bubbles.