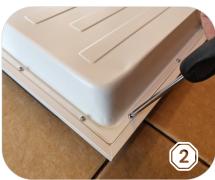

## (X) Install Steps

Find a clean work area to install your adhesive light cover.

Flip over the fixture to remove screws.

Remove plastic panel from the fixture. Clean panel and make sure it is free of debris. Make sure the panel is completely dry before applying the light cover.